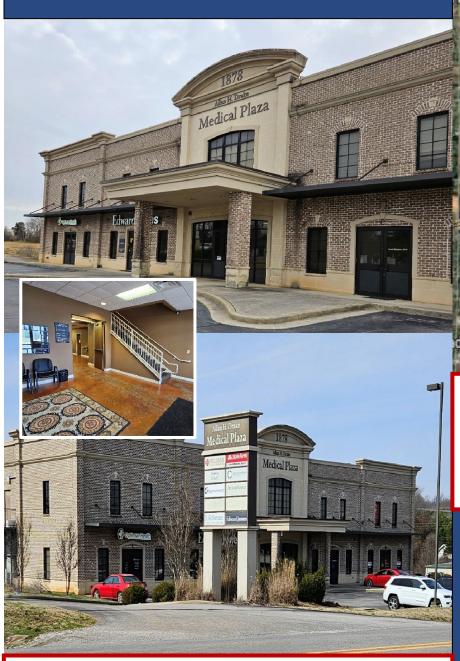

# Allen H. Drake Medical Plaza

1878 W Jeff Road, Suite D Madison, AL 35758

**SELLING - LEASING - MANAGING** 

All 878 W jeff Road

BRANDONTOWN

Huntsville

## PROPERTY HIGHLIGHTS:

- Building is approximately 17,424 sf
- One Suite Vacancy approximately 1,157 sf.
- Covered Drive-up Entry.
- Located in Madison County, no zoning.
- No Flood Zone!